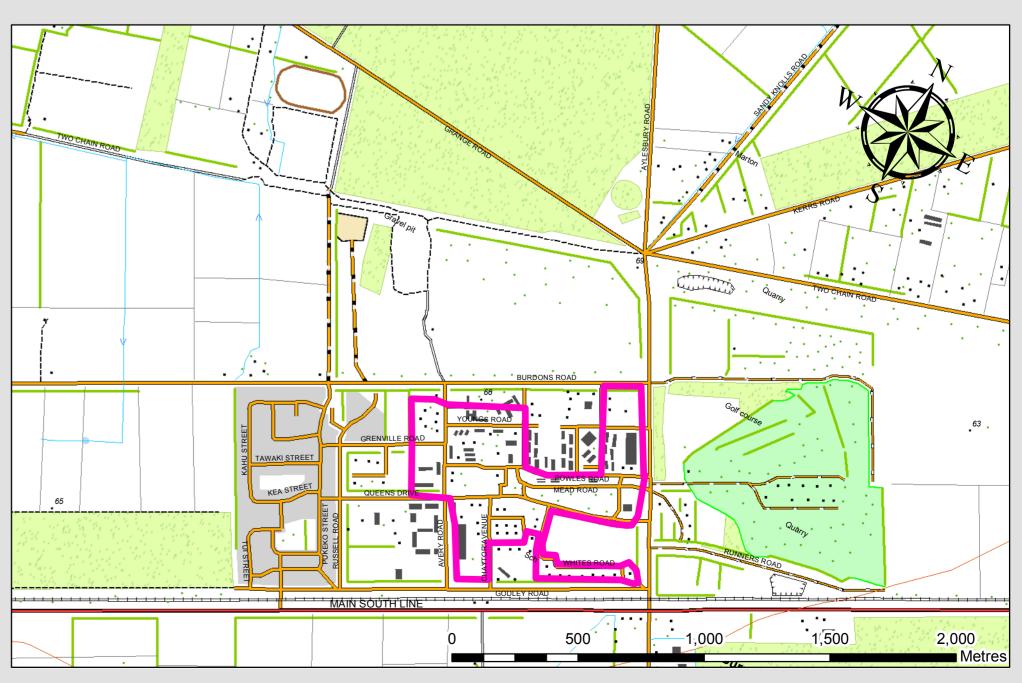

# **BURNHAM CAMP AREA - RUNNING ROUTES**

## PRISON RUN

Distance........... 8.7 km
Start Point....... Burnham Main Gate
Surface......combination of sealed and gravel
roads with dirt track

#### **ROUTE:**

Cross Aylesbury Rd onto Runners Rd. Continue on Runners Rd for 3.3km ensuring that any gates crossed are left as they are found.

Turn left at intersection of Runners Rd and Walkers Rd continue past the main entrance to Rolleston Prison and turn left onto Two Chain Rd at the intersection.

Continue on Two Chain Rd for 3.5km, turning left on Aylesbury Rd at the intersection and continue to Burnham Camp main entrance.

(Note: Route can be run in reverse order)

#### TWO CHAIN ROAD

Distance....... 9.5 km
Start Point...... Burnham Main Gate
Surface......combination of sealed and gravel
roads with dirt track

#### ROUTE:

From the main gate turn right towards the junction of Aylesbury and Godley Rds.

Turn right at the intersection and continue down Godley Rd, past Camp onto the gravel track to the intersection with Thomsons Rd.

Turn right onto Thomsons Rd and continue past Burdons Rd (route turns to sealed rd), reaching the intersection with Two Chain Rd.

Turn right onto Two Chain Rd and proceed down the gravel road, past the back of the 189 Paddock to the junction of Aylesbury Rd. (Note: footing can be slippery in wet conditions)

Turn Right onto Alyesbury Rd and continue to Burnham Camp main entrance.

### **BURNHAM PERIMETER**

Distance...... 4 km

Start Point...... Burnham Main Gate Surface.....Sealed roads

### ROUTE:

From the main gate turn right towards the junction of Aylesbury and Godley Rds.

Turn right at the intersection and continue down Godley Rd to the intersection with Russell Rd.

Turn right onto Russell Rd and continue past the AGI Complex reaching the intersection with Burdons Rd.

Turn right onto Burdons Rd and proceed down the old RFL route, past the Con-course to the junction of Aylesbury Rd.

Turn Right onto Aylesbury Rd and continue to Burnham Camp main entrance.

(Note: Route can be run in reverse order)

## **GOLF COURSE**

Distance.......... 3.4 km
Start Point....... Burnham Main Gate
Surface...........Gravel roads and dirt tracks

#### ROUTE: Cross Avi

Cross Aylesbury Rd onto Runners Rd and proceed around the external fenceline of the golf course.

(Note: Route can be run in reverse order)