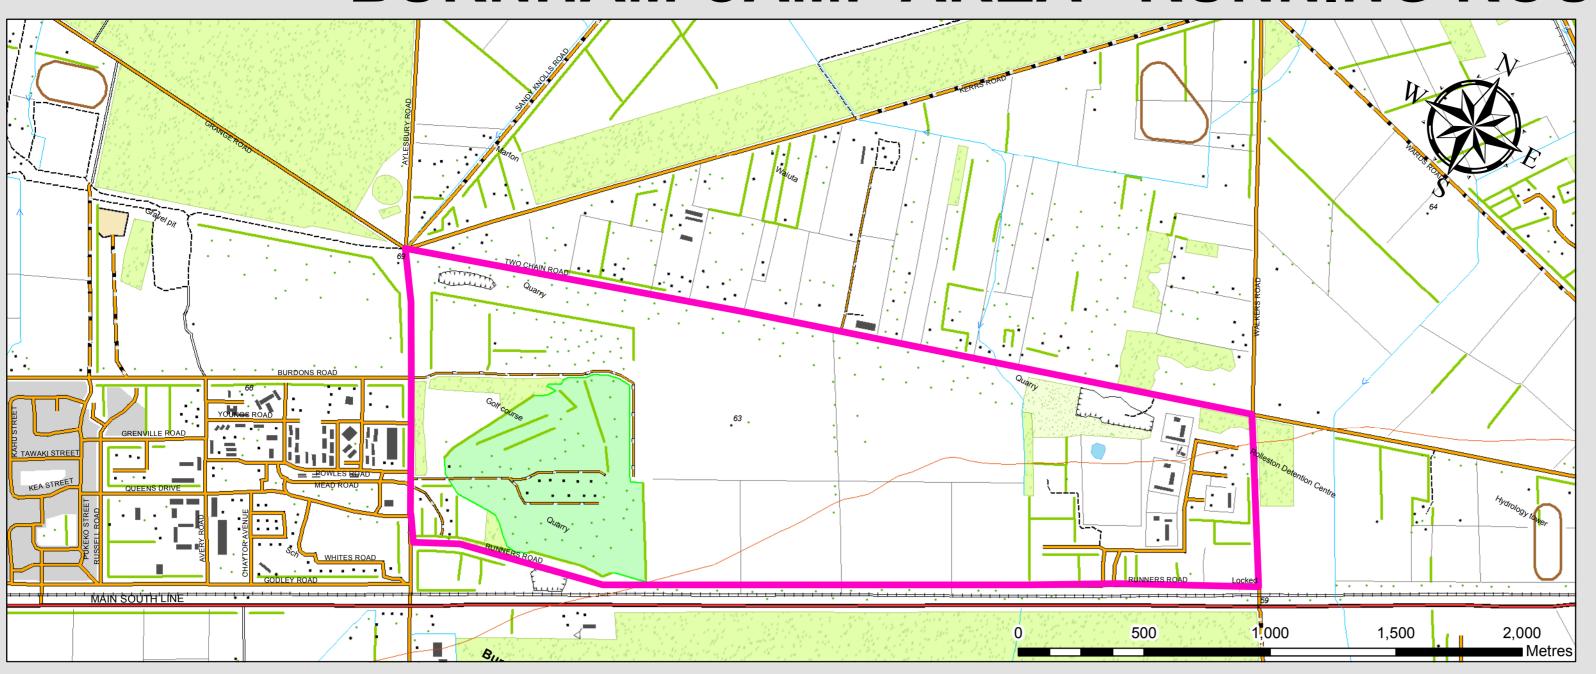

## PRISON RUN

Distance........... 8.7 km
Start Point....... Burnham Main Gate
Surface......combination of sealed and gravel
roads with dirt track

#### **ROUTE:**

Cross Aylesbury Rd onto Runners Rd. Continue on Runners Rd for 3.3km ensuring that any gates crossed are left as they are found.

Turn left at intersection of Runners Rd and Walkers Rd continue past the main entrance to Rolleston Prison and turn left onto Two Chain Rd at the intersection.

Continue on Two Chain Rd for 3.5km, turning left on Aylesbury Rd at the intersection and continue to Burnham Camp main entrance.

(Note: Route can be run in reverse order)