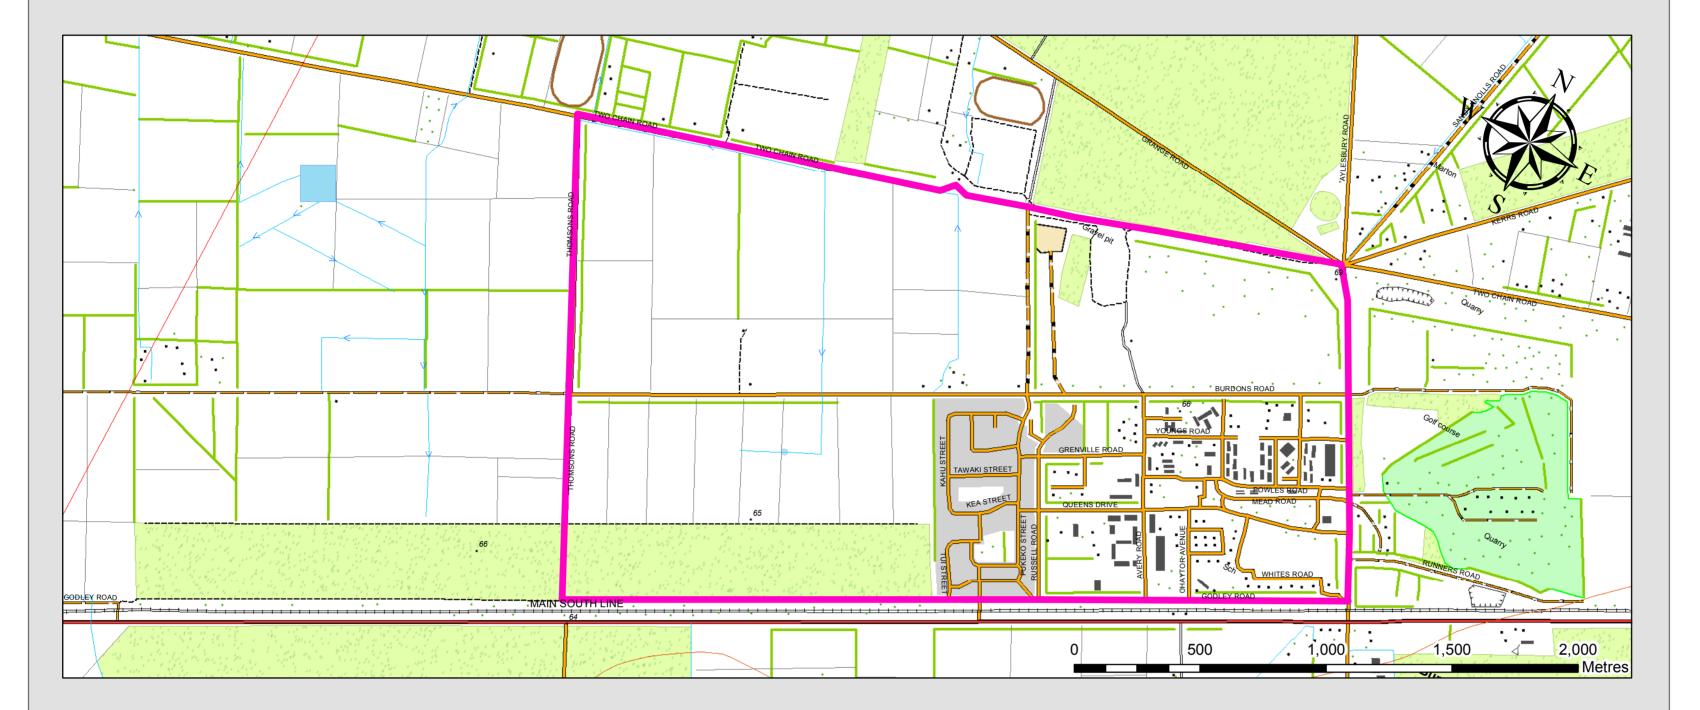

#### TWO CHAIN ROAD

Distance....... 9.5 km
Start Point...... Burnham Main Gate
Surface......combination of sealed and gravel
roads with dirt track

#### ROUTE:

From the main gate turn right towards the junction of Aylesbury and Godley Rds.

Turn right at the intersection and continue down Godley Rd, past Camp onto the gravel track to the intersection with Thomsons Rd.

Turn right onto Thomsons Rd and continue past Burdons Rd (route turns to sealed rd), reaching the intersection with Two Chain Rd.

Turn right onto Two Chain Rd and proceed down the gravel road, past the back of the 189 Paddock to the junction of Aylesbury Rd. (Note: footing can be slippery in wet conditions)

Turn Right onto Alyesbury Rd and continue to Burnham Camp main entrance.