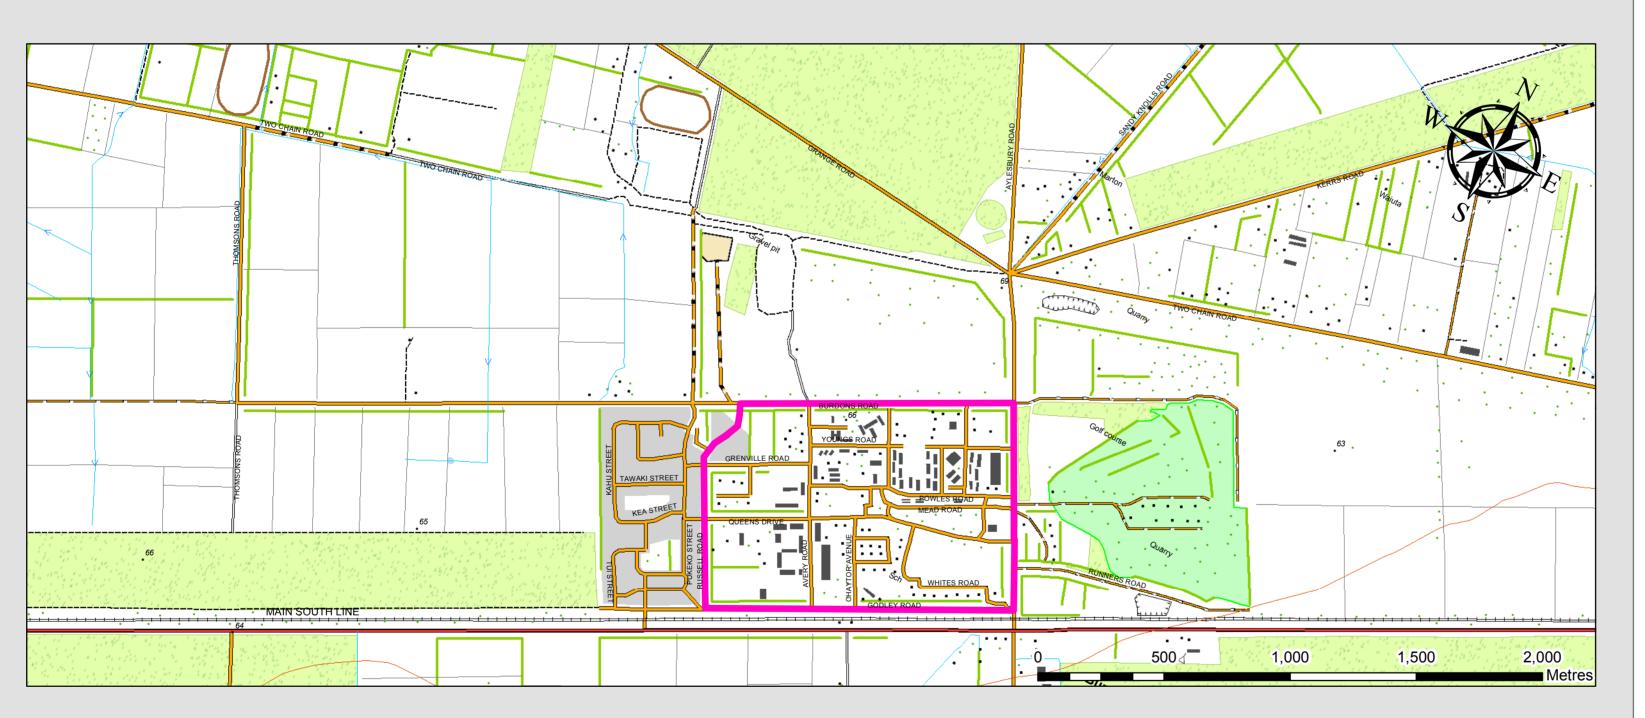

### **BURNHAM PERIMETER**

Distance...... 4 km

Start Point...... Burnham Main Gate Surface.....Sealed roads

### ROUTE:

From the main gate turn right towards the junction of Aylesbury and Godley Rds.

Turn right at the intersection and continue down Godley Rd to the intersection with Russell Rd.

Turn right onto Russell Rd and continue past the AGI Complex reaching the intersection with Burdons Rd.

Turn right onto Burdons Rd and proceed down the old RFL route, past the Con-course to the junction of Aylesbury Rd.

Turn Right onto Aylesbury Rd and continue to Burnham Camp main entrance.

(Note: Route can be run in reverse order)