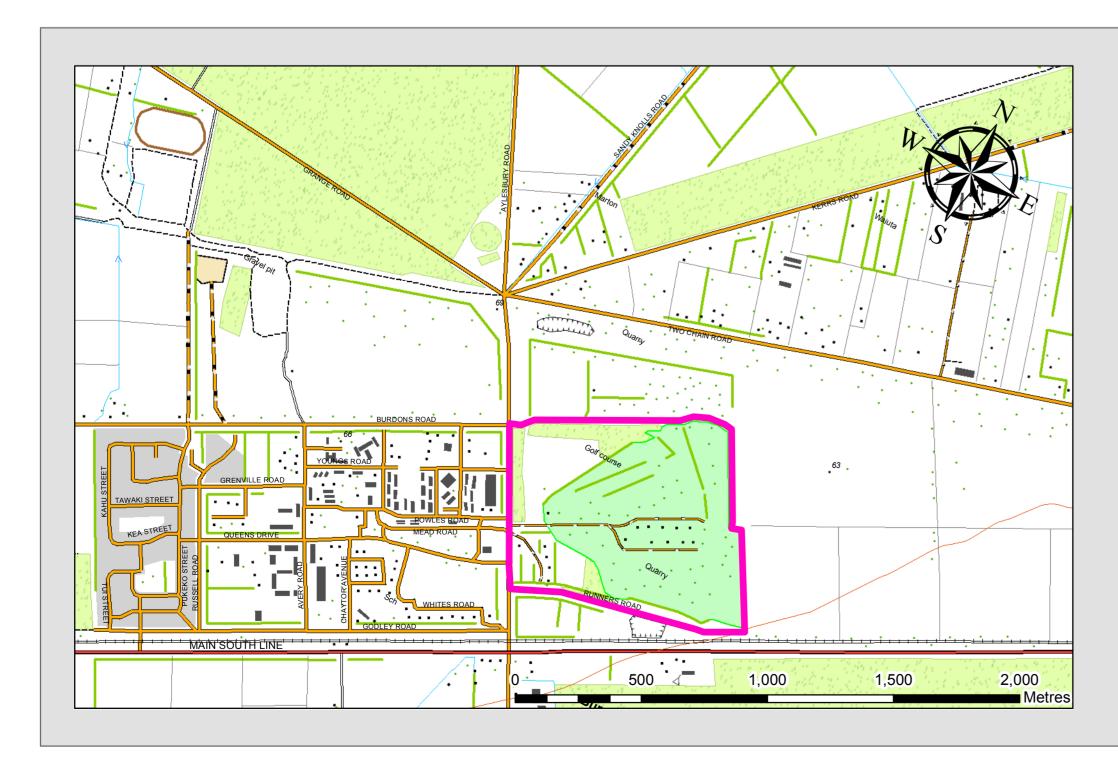

## **GOLF COURSE**

Distance.......... 3.4 km
Start Point....... Burnham Main Gate
Surface...........Gravel roads and dirt tracks

#### ROUTE: Cross Avi

Cross Aylesbury Rd onto Runners Rd and proceed around the external fenceline of the golf course.

(Note: Route can be run in reverse order)