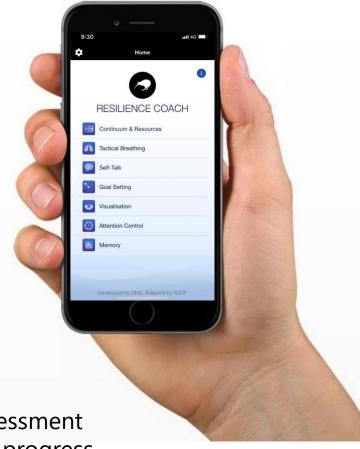

## Introducing the ResCo App – your personal Resilience Coach

Designed to support NZDF members to build mental resiliency, manage stress, and help you perform at your best wherever you go.

## With ResCo you can:

- ✓ Take a resilience self-assessment
- ✓ Set goals and track your progress
- ✓ Master positive self-talk
- ✓ Build habits for resilience and success
- ✓ Find links to NZDF resources, support options and local support services

Search 'NZDF ResCo' on the App Store and Google Play. It's free to download and approved for use on NZDF phones.

A FORCE FOR NEW ZEALAND **ResCo: The Resilience Coach in your pocket**